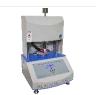

**Special Features :** PDF test report, pre-load facility, Home return dule speed, Proof test and multiple stop method.

\* Optional Printer Facility

The Compression strength is determined by placing the box on a flat platform and pressing it downwards from top with the help of motorized arrangement.

#### Optional Features:

Computerized models also available.

Available in various platform sizes and Load Cell Capacity.

The compression strength can be calculated by user by placing the box on a flat platform under compressive force.