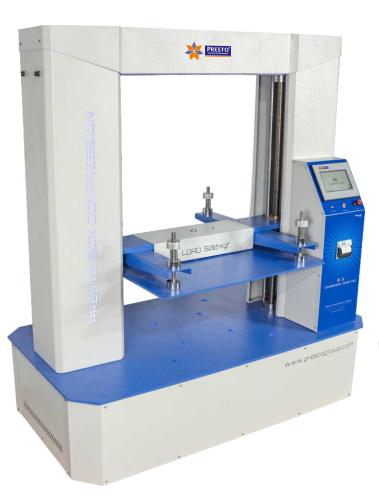

#### **Box Compression Tester - NXT Generation Model**

The PRESTO Box Compression Tester is now ready for the new internet virual world.

We have upgraded our standard robust Box Compression Tester to a new avatar by adding a power packed Human Interface touch panel with most advanced features.

## Robust Hardware Power Isolation

- Complete series with built-in power isolation circuits provides the most complete protection against accidental external spikes Fully Isolated Communication Interface
- Complete series has built-in COM and Ethernet isolation circuits to protect against noise that can occur from the grounding of various devices such as PLCs, induction motor drive, inverter.
- Different test method (force / displacement / time)
- Microprocessor based high speed controller for accurate test results
- Highly accurate test results under uniform compression Force
- TARE and Peak Hold Facility Available
- Over travel / load protection
- Strong base plate with rugged structure
- Large touch screen Lcd display
- Capacitive touch controls
- Highly accurate results

**Special Features :** PDF test report, pre-load facility, Home return dule speed, Proof test and multiple stop method.

\* Optional Printer Facility

The Compression strength is determined by placing the box on a flat platform and pressing it downwards from top with the help of motorized arrangement.