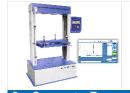

#### **Box Compression Tester - NXT Generation Model**

The PRESTO Box Compression Tester is now ready for the new internet virual world.

We have upgraded our standard robust Box Compression Tester to a new avatar by adding a power packed Human Interface touch panel with most advanced features.

## Robust Hardware Power Isolation

- Complete series with built-in power isolation circuits provides the most complete protection against accidental external spikes Fully Isolated Communication Interface
- Complete series has built-in COM and Ethernet isolation circuits to protect against noise that can occur from the grounding of various devices such as PLCs, induction motor drive, inverter.
- Different test method (force / displacement / time)
- Microprocessor based high speed controller for accurate test results
- Highly accurate test results under uniform compression Force
- TARE and Peak Hold Facility Available
- Over travel / load protection
- Strong base plate with rugged structure
- Large touch screen Lcd display
- Capacitive touch controls
- Highly accurate results

## **Key Specifications:**

| Display                 | 7" TFT Lcd colors screen             |
|-------------------------|--------------------------------------|
| Accuracy                | ± 0.5% full scale (with master load) |
| Power                   | 220V, Single / Three phase, 50 Hz    |
| Test Speed              | 12.5 ± 2.5 mm/min                    |
| Results / Report        | 10 Samples max and average           |
| Displacement Leastcount | 0.1 mm                               |
| Platform Size           | 750x750 mm                           |

## **Highlights:**

| Multi Speed        | Programmed Test speed /<br>Home Speed feature                                                                      |
|--------------------|--------------------------------------------------------------------------------------------------------------------|
| Peak Hold Facility | Yes (Max. Test Results save in Memory)                                                                             |
| Safety Switch      | Upward & Downward Limit<br>Switches                                                                                |
| Material           | Mild Steel                                                                                                         |
| Finish             | Powder coated Havel Gray & Blue combination finish and bright chrome / zinc plating for corrosion resistant finish |
| Pre-load function  | Can programmed as user defined inputs                                                                              |
| Trend Graph        | Yes (Load vs displacement)                                                                                         |