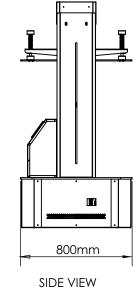

## **Key Specifications:**

| Display                 | 7" TFT Lcd colors screen             |
|-------------------------|--------------------------------------|
| Accuracy                | ± 0.5% full scale (with master load) |
| Power                   | 220V, Single / Three phase, 50 Hz    |
| Test Speed              | 12.5 ± 2.5 mm/min                    |
| Results / Report        | 10 Samples max and average           |
| Displacement Leastcount | 0.1 mm                               |
| Platform Size           | 750x750 mm                           |