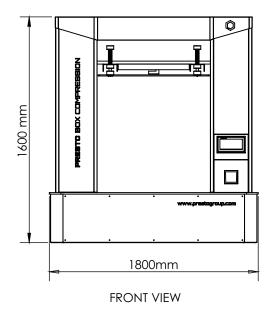

## **Key Specifications:**

| Display                 | 7" TFT Lcd colors screen             |
|-------------------------|--------------------------------------|
| Accuracy                | ± 0.5% full scale (with master load) |
| Power                   | 220V, Single / Three phase, 50 Hz    |
| Test Speed              | 12.5 ± 2.5 mm/min                    |
| Results / Report        | 10 Samples max and average           |
| Displacement Leastcount | 0.1 mm                               |
| Platform Size           | 750x750 mm                           |