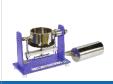

#### **Box Compression Tester - NXT Generation Model**

The PRESTO Box Compression Tester is now ready for the new internet virual world.

We have upgraded our standard robust Box Compression Tester to a new avatar by adding a power packed Human Interface touch panel with most advanced features.

**Special Features :** PDF test report, pre-load facility, Home return dule speed, Proof test and multiple stop method.

\* Optional Printer Facility

The Compression strength is determined by placing the box on a flat platform and pressing it downwards from top with the help of motorized arrangement.