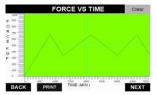

## **Highlights:**

| Multi Speed        | Programmed Test speed /<br>Home Speed feature                                                                      |
|--------------------|--------------------------------------------------------------------------------------------------------------------|
| Peak Hold Facility | Yes (Max. Test Results save in Memory)                                                                             |
| Safety Switch      | Upward & Downward Limit<br>Switches                                                                                |
| Material           | Mild Steel                                                                                                         |
| Finish             | Powder coated Havel Gray & Blue combination finish and bright chrome / zinc plating for corrosion resistant finish |
| Pre-load function  | Can programmed as user defined inputs                                                                              |
| Trend Graph        | Yes (Load vs displacement)                                                                                         |