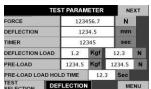

## **Key Specifications:**

| Display                 | 7" TFT Lcd colors screen             |
|-------------------------|--------------------------------------|
| Accuracy                | ± 0.5% full scale (with master load) |
| Power                   | 220V, Single / Three phase, 50 Hz    |
| Test Speed              | 12.5 ± 2.5 mm/min                    |
| Results / Report        | 10 Samples max and average           |
| Displacement Leastcount | 0.1 mm                               |
| Platform Size           | 750x750 mm                           |

## **Highlights:**

| Multi Speed        | Programmed Test speed /<br>Home Speed feature                                                                      |
|--------------------|--------------------------------------------------------------------------------------------------------------------|
| Peak Hold Facility | Yes (Max. Test Results save in Memory)                                                                             |
| Safety Switch      | Upward & Downward Limit<br>Switches                                                                                |
| Material           | Mild Steel                                                                                                         |
| Finish             | Powder coated Havel Gray & Blue combination finish and bright chrome / zinc plating for corrosion resistant finish |
| Pre-load function  | Can programmed as user defined inputs                                                                              |
| Trend Graph        | Yes (Load vs displacement)                                                                                         |